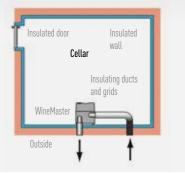

# WINEIN25 Design, silence and savings

- Keeps cellars at a constant temperature of between 8 and 18 °C\*
  Humidity control : excess humidity is condensed and evacuated towards the outside
  Rubber shock absorbers are incorporated, creating an anti-vibration system
  Controlled electrical consumption thanks to the ESM fan on the evaporator side
- Easy upkeep: just a filter that needs to be changed once a year
- 2 year guarantee

#### THE ADVANTAGES OF THE WINE IN25 AIR CONDITIONER

- Silence, efficiency and savings thanks to new materials
- Vent equipped with «Energy Saver Motor» technology
- Easy to install: ducts come out on top
- New accessory kit: saves time and provides optimal insulation