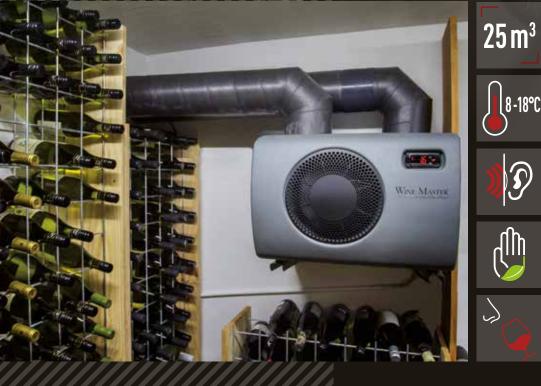

## **DESIGN, SILENCE AND SAVINGS**

WineMaster<sup>®</sup> offers an «INTEGRATED» version of the air conditioner with a different design and ever more improved efficiency. WINE IN25 is totally discreet, it allows you to air condition up to 25 cubic meters, and it has numerous advantages such as being silent and saving energy.

Air-conditioning up to 25m³

Respectful of the environment

Ideal climate conditions for the preservation of your wine

BUILT

IN

THE

# WINEIN25 Design, silence and savings

- Keeps cellars at a constant temperature of between 8 and 18 °C\*
  Humidity control : excess humidity is condensed and evacuated towards the outside
  Rubber shock absorbers are incorporated, creating an anti-vibration system
  Controlled electrical consumption thanks to the ESM fan on the evaporator side
- Easy upkeep: just a filter that needs to be changed once a year
- 2 year guarantee