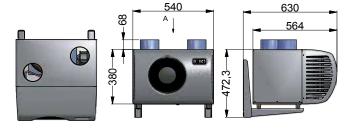

#### THE BUILT IN WINEMASTE

| REFERENCE                                | WINE IN25                |
|------------------------------------------|--------------------------|
| Electrical supply                        | 230-240 V - 50Hz         |
| Air conditioning capacity*               | Up to 25 m <sup>3*</sup> |
| Overall dimensions                       | H.540 x W.540 x D.630 mm |
| Weight                                   | 35 Kg                    |
| Cooling capacity                         | 500 W at 15 °C           |
| Electrical power absorbed                | 440 W                    |
| Sound level in the cellar (at 1m and 3m) | 43 dB / 38 dB            |
| Cellar airflow rate (cold side)          | 96 m³/h à 198 m³/h       |
| Outside airflow rate (hot side)          | 450 m³/h                 |
| Coolant                                  | R449 A                   |
| Heat resistance                          | 250 W                    |
| Maximum outside temperature**            | 35°C                     |