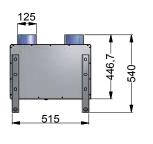

#### THE BUILT IN WINEMASTE

| REFERENCE                                | WINE IN25                |
|------------------------------------------|--------------------------|
| Electrical supply                        | 230-240 V - 50Hz         |
| Air conditioning capacity*               | Up to 25 m <sup>3*</sup> |
| Overall dimensions                       | H.540 x W.540 x D.630 mm |
| Weight                                   | 35 Kg                    |
| Cooling capacity                         | 500 W at 15 °C           |
| Electrical power absorbed                | 440 W                    |
| Sound level in the cellar (at 1m and 3m) | 43 dB / 38 dB            |
| Cellar airflow rate (cold side)          | 96 m³/h à 198 m³/h       |
| Outside airflow rate (hot side)          | 450 m³/h                 |
| Coolant                                  | R449 A                   |
| Heat resistance                          | 250 W                    |
| Maximum outside temperature**            | 35°C                     |