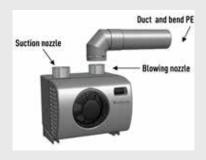

#### OPTIONAL KIT :

- X 2 straight ducts with Ø 125 mm connecting sleeve - length 2000 mm
- 2 X Ø 125 mm support collars
- 2 X single wire Ø 150 mm tightening collars

2 X right-angled connecting pipes with Ø 125 mm connecting sleeve

2 X telescope wall feedthroughs with vented closure flap

#### THE ADVANTAGES OF THE WINE IN25 AIR CONDITIONER

- Silence, efficiency and savings thanks to new materials
- Vent equipped with «Energy Saver Motor» technology
- Easy to install: ducts come out on top
- New accessory kit: saves time and provides optimal insulation