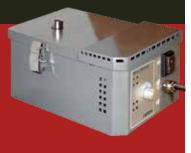

## **DESIGN, SILENCE AND SAVINGS**

WineMaster<sup>®</sup> offers an «INTEGRATED» version of the air conditioner with a different design and ever more improved efficiency. WINE IN25 is totally discreet, it allows you to air condition up to 25 cubic meters, and it has numerous advantages such as being silent and saving energy.

# WINEIN25 Design, silence and savings

- Keeps cellars at a constant temperature of between 8 and 18 °C\*
  Humidity control : excess humidity is condensed and evacuated towards the outside
  Rubber shock absorbers are incorporated, creating an anti-vibration system
  Controlled electrical consumption thanks to the ESM fan on the evaporator side
- Easy upkeep: just a filter that needs to be changed once a year
- 2 year guarantee

# ALWAYS QUIETER **ALWAYS MORE SAVINGS**

In addition to its innovation design, the WineMaster<sup>®</sup> IN25 air conditioner is equipped with high performance technology that is quiet and ensures significant energy savings (up to 30% less consumption compared to standard air conditioners).

#### THE ADVANTAGES OF THE WINE IN25 AIR CONDITIONER

- Silence, efficiency and savings thanks to new materials
- Vent equipped with «Energy Saver Motor» technology
- Easy to install: ducts come out on top
- New accessory kit: saves time and provides optimal insulation

#### THE BUILT IN WINEMASTE

| REFERENCE                                | WINE IN25                |
|------------------------------------------|--------------------------|
| Electrical supply                        | 230-240 V - 50Hz         |
| Air conditioning capacity*               | Up to 25 m <sup>3*</sup> |
| Overall dimensions                       | H.540 x W.540 x D.630 mm |
| Weight                                   | 35 Kg                    |
| Cooling capacity                         | 500 W at 15 °C           |
| Electrical power absorbed                | 440 W                    |
| Sound level in the cellar (at 1m and 3m) | 43 dB / 38 dB            |
| Cellar airflow rate (cold side)          | 96 m³/h à 198 m³/h       |
| Outside airflow rate (hot side)          | 450 m³/h                 |
| Coolant                                  | R449 A                   |
| Heat resistance                          | 250 W                    |
| Maximum outside temperature**            | 35°C                     |