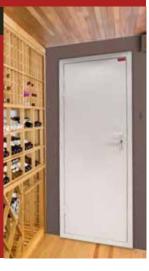

#### WINEMASTER<sup>®</sup> CELLAR DOOR

The WineMaster<sup>®</sup> cellar door guarantees the optimal insulation of your wine cellar, a real asset to some of our WineMaster® air conditioners. It is very easy to install with only 7 fixing points for mounting the set and two possible opening versions (right or left).