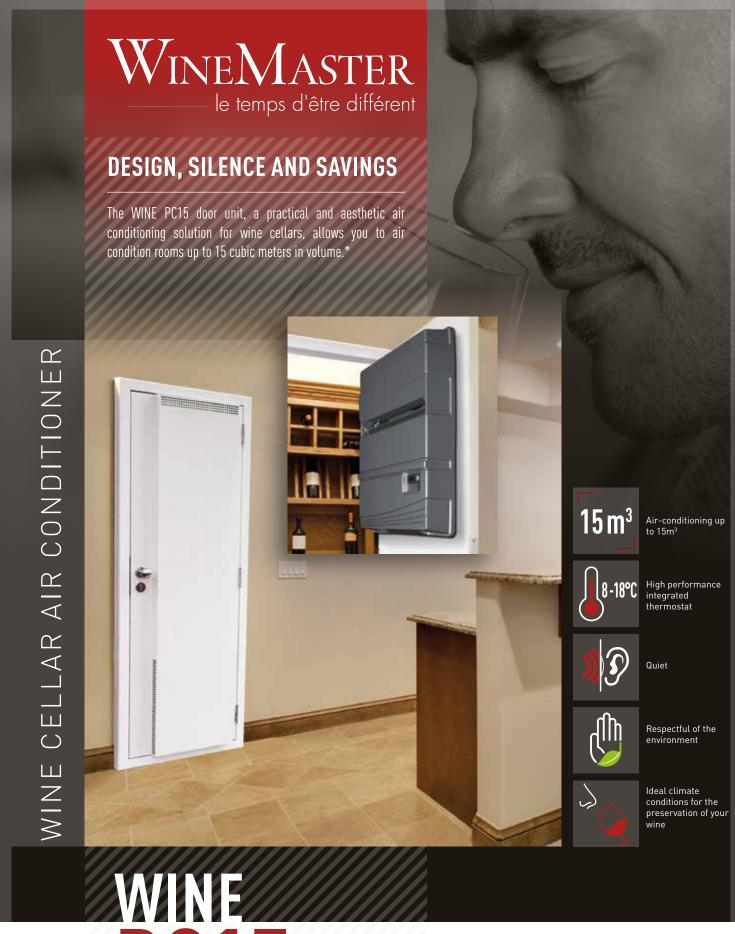

## WINE PC15

### 2 IN 1 PRODUCT

- Door unit delivered along with a full equipment set
- Easy to install and can be adapted to numerous setups
- Discreet and aesthetic with a neutral-colored, homogenous door
- Operates silently through the use of new materials
- An efficient, economical and eco-friendly device

#### **FULL EQUIPMENT SET**

The WINEPC15 door unit is delivered along with its casing, a doorknob and lock set, 7 white plastic covers, and fastening screws.

#### **EASY TO INSTALL**

The door unit is very easy to set up, since all you have to do is inlay the door, embed the air conditioner, and connect it to a plug.

#### DISCREET, AESTHETIC AND RELIABLE

The air conditioner is incorporated into the door and is therefore completely invisible from the outside of the cellar. The «door and air conditioner» combination, which is 26 cm wide, allows you to reduce bulk.