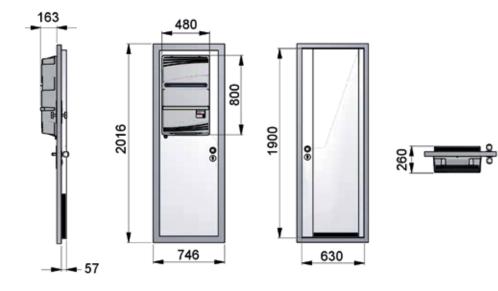

#### DISCREET, AESTHETIC AND RELIABLE

The air conditioner is incorporated into the door and is therefore completely invisible from the outside of the cellar. The «door and air conditioner» combination, which is 26 cm wide, allows you to reduce bulk.

#### 2 year guarantee

| REFERENCE                                | WINE PC15                 |  |  |  |
|------------------------------------------|---------------------------|--|--|--|
| Electrical supply                        | 230-240 V - 50Hz          |  |  |  |
| Air conditioning capacity*               | Up to 15 m³*              |  |  |  |
| Overall dimensions                       | W.746 x H.2016 x D.220 mm |  |  |  |
| Electrical power absorbed                | 390 W                     |  |  |  |
| Sound level in the cellar (at 1m and 3m) | 42 dB / 40 dB             |  |  |  |
| Coolant                                  | R290                      |  |  |  |
| Cooling capacity                         | 450 W                     |  |  |  |